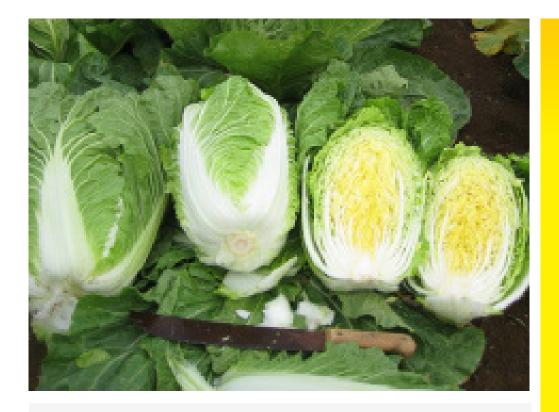

## Beijing

## Hybrid Chinese Cabbage

- Large vigorous plants with large frame
- Good cold tolerance
- Average head weight 2.5 3kg
- Approx. 80 day maturity from transplant in early Winter
- Mid green leaves with light yellow centre
- Suitable for late Autumn and Winter harvest